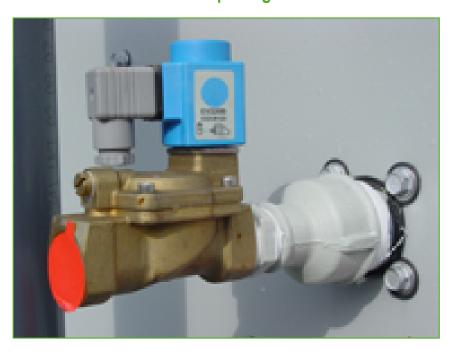

## Electric water level control package

When you require **more precise water level control**, replace the standard mechanical make-up valve with an electrical water level controller.

An electric water level control package

- reduces water consumption
- helps maintain your system year-round
- increases the equipment reliability

The package consists of

- a basin-mounted float switch
- a solenoid-activated valve in the make-up water line

The valve closes slowly to minimize water hammer.