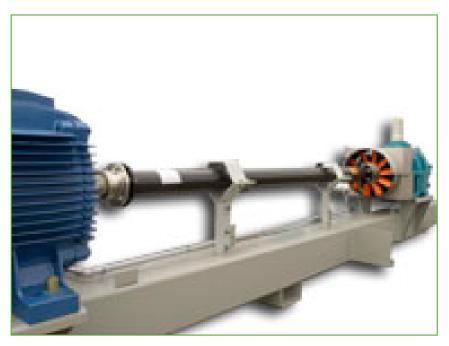

## Gear drive system with externally mounted motor

The gear drive system is a good option for **certain industrial applications**.

The gear drive system, designed with a 2.0 service factor, includes:

- A TEFC motor mounted outside the unit and air stream
- A corrosion resistant carbon-fiber drive shaft with stainless steel hubs

Both motor and drive shaft are separately shipped for easy on-site installation.

Want to benefit from gear drive system on your cooling equipment? Ask your <u>local BAC representative</u> for more information.