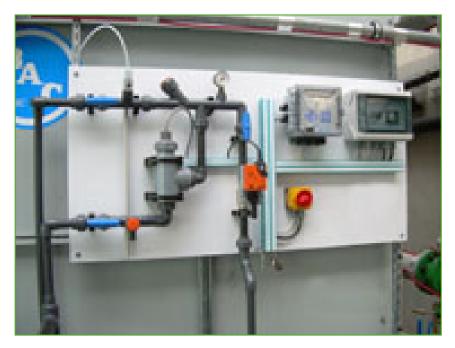

## Water treatment equipment

BAC offers a wide range of **automatic water treatment packages** to control corrosion, scaling, fouling and microbiological growth in cooling systems incorporating BAC cooling towers.

A good water treatment programme

- helps reduce water consumption.
- ensures efficient operation and optimal, original performance
- helps improve year-round system hygiene

Want optimal water treatment equipment for your BAC cooling tower ?