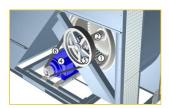

## Key benefits

The BAC fan drive system features :

- 1. Fan (axial or centrifugal)
- 2. Shaft
- 3. Bearings
- 4. Motor
- 5. Sheave
- 6. Belt

Each component of the fan drive system has passed a **longevity and quality test** in our <u>R&D laboratories</u>. These parts are exclusively selected, designed or even patented, meeting **very strict technical specifications**.