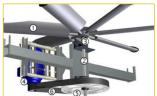

## Key benefits

The BAC fan drive system features :

- 1. Fan (axial or centrifugal)
- 2. Shaft
- 3. Bearings
- 4. Motor
- 5. Sheave
- 6. Belt

Each component of the fan drive system has passed a **longevity and quality test** in our <u>R&D laboratories</u>. These parts are exclusively selected, designed or even patented, meeting **very strict technical specifications**.