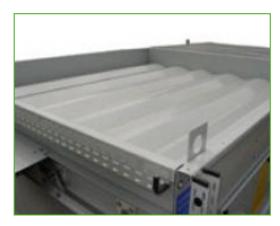

# **Positive closure dampers**

Use positive closure dampers (PCD) to minimize the heatloss due to convection by preventing airflow through equipment that is shut down.