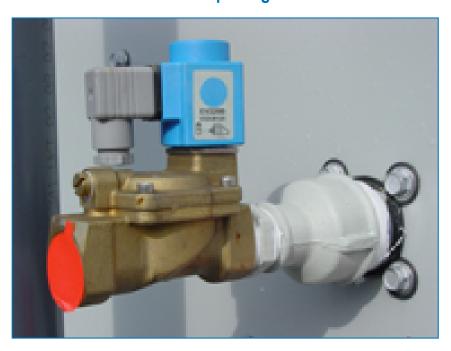

## Electric water level control package

When you require **more precise water level control**, replace the standard mechanical make-up valve with an electrical water level controller.

An electric water level control package

- reduces water consumption
- helps maintain your system year-round
- increases the equipment reliability

The package consists of

- a basin-mounted float switch
- a solenoid-activated valve in the make-up water line

The valve closes slowly to minimize water hammer.