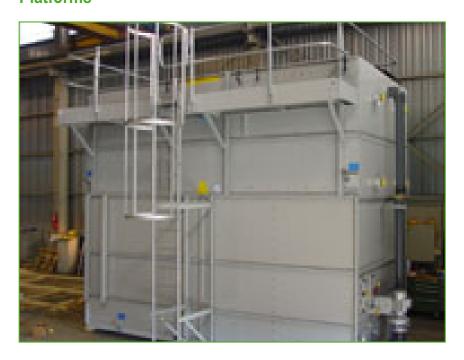

#### **Platforms**

Platforms facilitate **easier** and **safer access** to the **top level** of the unit, making inspection and maintenance easier and conforming to European safety standards.

### Installed platforms

- help you comply with local safety regulations
- prevent accidental risks during inspection and maintenance of your cooling tower
- · facilitate the inspection and maintenance of your cooling tower