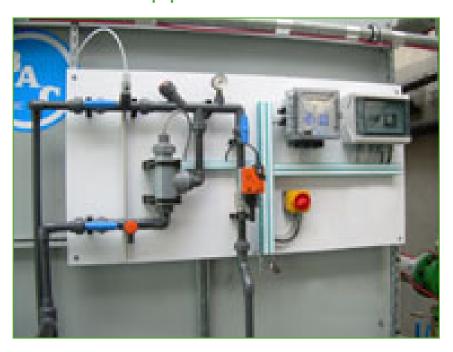

## Water treatment equipment

BAC offers a wide range of **automatic water treatment packages** to control corrosion, scaling, fouling and microbiological growth in cooling systems incorporating BAC cooling towers.

A good water treatment program

- helps reduce water consumption
- ensures efficient operation and optimal, original performance
- helps improve year-round system hygiene

Want optimal water treatment equipment for your BAC cooling tower?