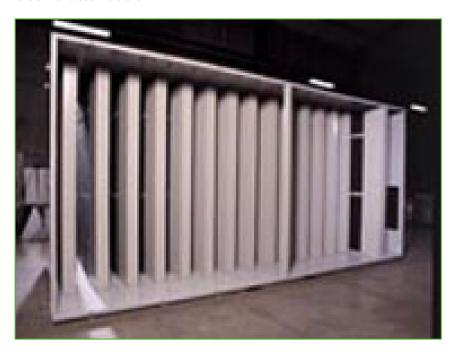

#### Sound attenuation

VFL closed circuit cooling towers use **quiet centrifugal fans**, **but to reduce noise even further**, you can extend your VFL cooling tower with sound attenuators at the air intake and discharge points.

## For residential areas:

Sound attenuation (<u>HS type</u>)

- Discharge attenuator with vertical baffles
- Intake attenuator with straight baffles