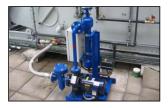

## Filtration equipment

Water treatment and filtration equipment

- an automatic bleed control (BCP 0 D)
- water treatment equipment for liquid (BCP 2 D BCP 3 D)
- a factory installed sump sweeper piping

**Filters remove suspended solids in water.** Filters work best alongside <u>sump sweeper piping</u> which increase water circulation and agitation in the basin preventing the solids to settle in the sump or basin.

BAC offers a complete range of filtration systems :

• PF 64 Series separator

**Want to install a filter on your cooling equipment?** Contact your <u>BAC representative</u> for more information.