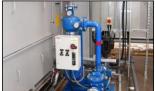

## Filtration equipment

Water treatment and filtration equipment

- an automatic bleed control (BCP 0 D)
- water treatment equipment for liquid (BCP 2 D BCP 3 D)
- a factory installed sump sweeper piping

**Filters remove suspended solids in water.** Filters work best alongside <u>sump sweeper piping</u> which increase water circulation and agitation in the basin preventing the solids to settle in the sump or basin.

BAC offers a complete range of filtration systems :

• PF 64 Series separator

**Want to install a filter on your cooling equipment?** Contact your <u>BAC representative</u> for more information.