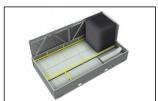

## Sump sweeper piping

Water treatment and filtration equipment

- an automatic bleed control (BCP 0 D)
- water treatment equipment for liquid (BCP 2 D BCP 3 D) chemicals
- a filtration system (PF 64 separator)

A sump sweeper piping system **increases water circulation and agitation in** the basin and is designed to be used in combination with a <u>filtration system</u>.

Sump sweeper piping can be factory-installed or retrofitted on-site.

Want to install sump sweeper piping? Contact your local <u>BAC representative</u> for more information.