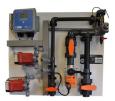

#### BCP 2 D control package

Control package for accurate liquid chemical based water treatment for evaporative cooling systems.

It includes:

- water meter controlled proporsional dosing of a scale and corrosion inhibitor
- automatic conductivity controller of dissolved solids through blow-down
- automatic time based dosing of biocide