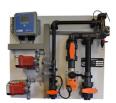

#### BCP 2 D control package

Control package for accurate liquid chemical based water treatment for evaporative cooling systems.

It includes:

- water meter controlled proporsional dosing of a scale and corrosion inhibitor
- automatic conductivity controller of dissolved solids through blow-down
- automatic time based dosing of biocide