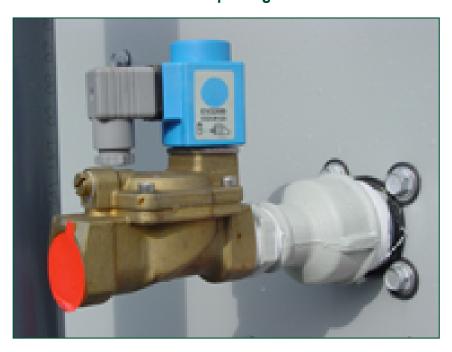

### Electric water level control package

When you require **more precise water level control**, replace the standard mechanical make-up valve with an electrical water level controller.

An electric water level control package

- reduces water consumption
- helps maintain your system year-round
- increases the equipment reliability

The package consists of

- a basin-mounted float switch
- a solenoid-activated valve in the make-up water line

The valve closes slowly to minimize water hammer.