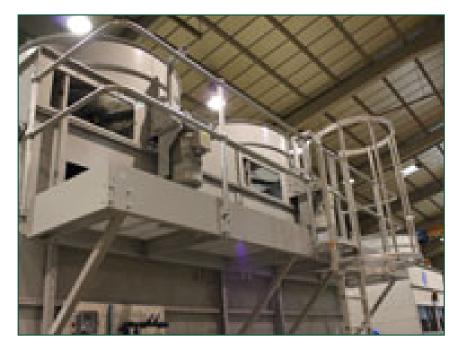

## Platforms, ladders, safety cage and handrail

**Platforms, a ladder, safety cage and handrails** facilitate **easier and safer access** to the top level of the unit, making inspection and maintenance easier and conforming to European safety standards.

- help you comply with local safety regulations
- · prevent accidental risks during inspection and maintenance of your condenser
- · facilitate the inspection and maintenance of your condenser

Want to extend your condenser with these options for easier and safer inspection? Contact your <u>local</u> <u>BAC representative</u> for more information.