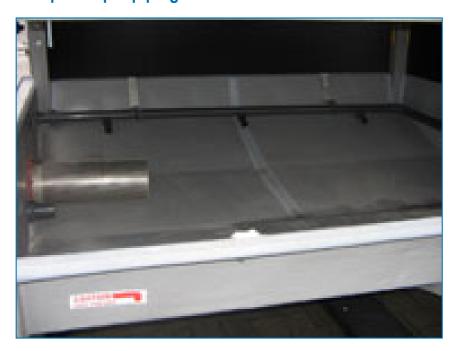

## Sump sweeper piping

A sump sweeper piping system **increases water circulation and agitation in** the basin and is designed to be used in combination with a <u>filtration</u> system. It does all this:

- improves your filtration system performance
- helps improve year-round system hygiene
- requires less cooling tower cleaning
- prevents under deposit corrosion

Sump sweeper piping can be factory-installed or retrofitted on-site.