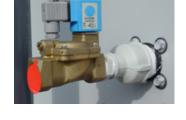

The package consists of

- a basin-mounted float switch
- a solenoid-activated valve in the make-up water line

The valve closes slowly to minimize water hammer.

**Want more precise water level control?** Contact your <u>local BAC</u> <u>representative</u> for more information.