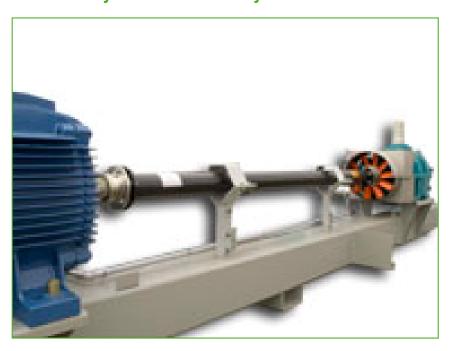

## Gear drive system with externally mounted motor

The gear drive system is a good option for **certain industrial applications**.

The gear drive system, designed with a 2.0 service factor, includes:

- A TEFC motor mounted outside the unit and air stream
- A corrosion resistant carbon-fiber drive shaft with stainless steel hubs

Both motor and drive shaft are separately shipped for easy on-site installation.

Want to benefit from gear drive system on your cooling equipment? Ask your <u>local BAC representative</u> for more information.