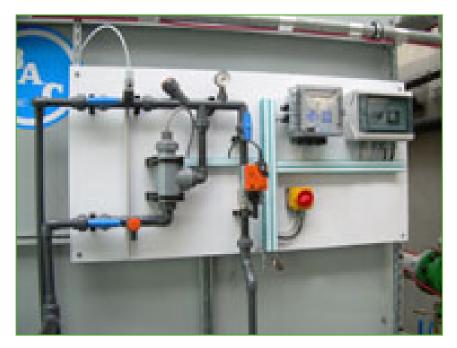

## Water treatment equipment

BAC offers a wide range of **automatic water treatment packages** to control corrosion, scaling, fouling and microbiological growth in cooling systems incorporating BAC cooling towers.

A good water treatment programme

- helps reduce water consumption.
- ensures efficient operation and optimal, original performance
- helps improve year-round system hygiene

Want optimal water treatment equipment for your BAC cooling tower ?