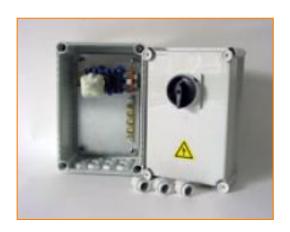

### **Safety switch**

Cuts power to motor with **safety in mind** during inspection or maintenance.