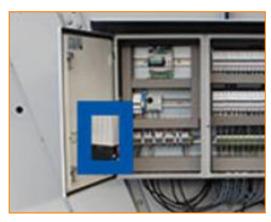

# **Electrical panel heater**

Protects electronic components in the electrical panel during extremely cold temperatures.