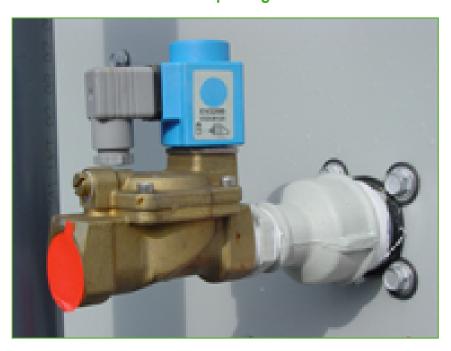

## Electric water level control package

When you require **more precise water level control**, replace the standard mechanical make-up valve with an electrical water level controller.

An electric water level control package

- reduces water consumption
- helps maintain your system year-round
- increases the equipment reliability

The package consists of

- a basin-mounted float switch
- a solenoid-activated valve in the make-up water line

The valve closes slowly to minimize water hammer.

Want more precise water level control?

Contact your <u>local BAC representative</u> for more information.