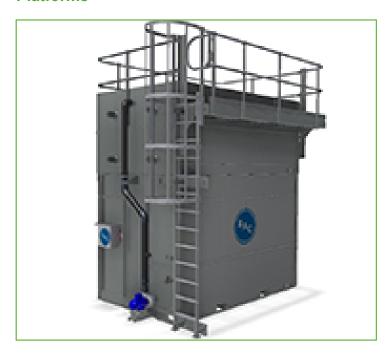

#### **Platforms**

Platforms facilitate **easier** and **safer access** to the **top level** of the unit, making inspection and maintenance easier and conforming to European safety standards.

#### Installed platforms

- help you comply with local safety regulations
- · prevent accidental risks during inspection and maintenance of your closed circuit cooler
- facilitate the inspection and maintenance of your closed circuit cooler