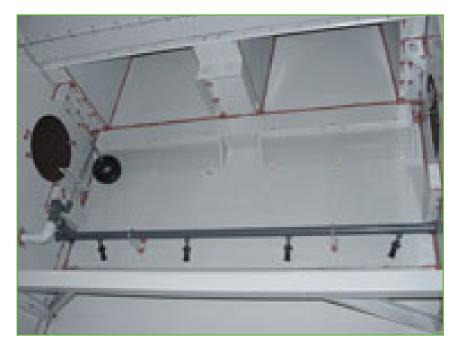

## Sump sweeper piping

A sump sweeper piping system **increases water circulation and agitation** in the basin and is designed to be used in combination with a <u>filtration</u> system. It does all this:

- improves your filtration system performance
- helps improve year-round system hygiene
- requires less cooling tower cleaning
- prevents under deposit corrosion

Sump sweeper piping can be factory-installed or retrofitted on-site.