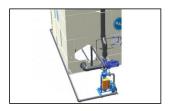

BAC offers a complete range of filtration systems :

• PF 64 Series separator

**Want to install a filter on your cooling equipment?** Contact your <u>BAC representative</u> for more information.