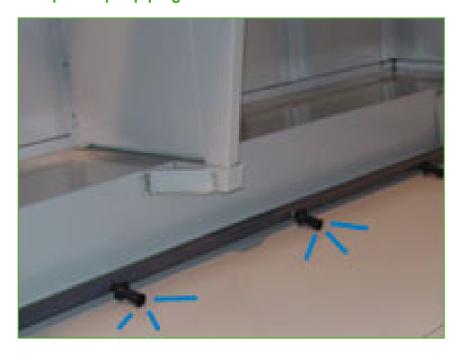

## Sump sweeper piping

A sump sweeper piping system **increases water circulation and agitation in** the basin and is designed to be used in combination with a <u>filtration</u> system. It does all this:

- improves your filtration system performance
- helps improve year-round system hygiene
- requires less cooling tower cleaning
- prevents under deposit corrosion

Sump sweeper piping can be factory-installed or retrofitted on-site.