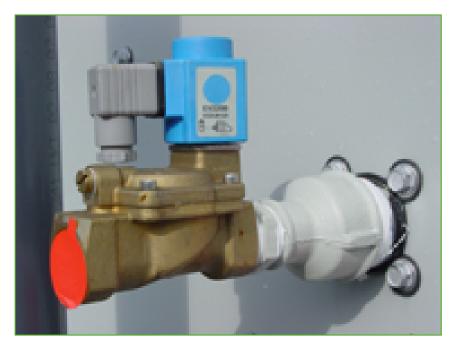

## Electric water level control package

When you require **more precise water level control**, replace the standard mechanical make-up valve with an electrical water level controller. An electric water level control package

- reduces water consumption
- helps maintain your system year-round
- increases the equipment reliability

The package consists of

- a basin-mounted float switch
- a solenoid-activated valve in the make-up water line

The valve closes slowly to minimize water hammer.