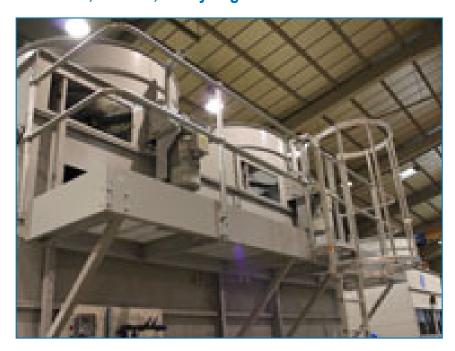

## Platforms, ladders, safety cage and handrail

**Platforms**, a ladder, safety cage and handrails facilitate easier and safer access to the top level of the unit, making inspection and maintenance easier and conforming to European safety standards.

## Installed platforms

- help you comply with local safety regulations
- prevent accidental risks during inspection and maintenance of your cooling tower
- facilitate the inspection and maintenance of your cooling tower