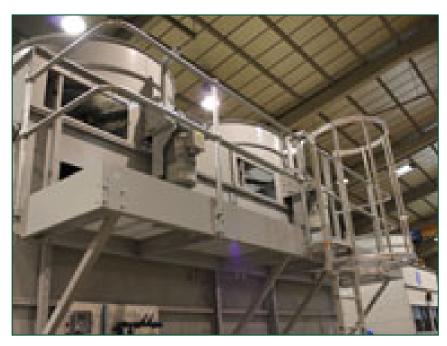

## Platforms, ladders, safety cage and handrainsers

## Options and accessories

Platforms, ladders, safety cage and handrail

**Platforms**, a ladder, safety cage and handrails facilitate easier and safer access to the top level of the unit, making inspection and maintenance easier and conforming to European safety standards.

- help you comply with local safety regulations
- · prevent accidental risks during inspection and maintenance of your condenser
- facilitate the inspection and maintenance of your condenser

Want to extend your condenser with these options for easier and safer inspection? Contact your <u>local</u> BAC representative for more information.