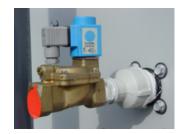

The package consists of

- a basin-mounted float switch
- a solenoid-activated valve in the make-up water line

The valve closes slowly to minimize water hammer.

**Want more precise water level control?** Contact your <u>local BAC</u> representative for more information.